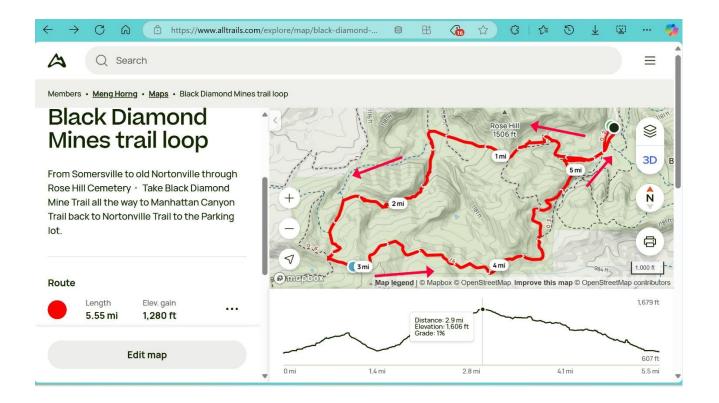

**WEATHER**: ??

BRING: good shoes, hat (no shades), water, snacks, hiking poles are recommended.

ALLTRAILS Users: Explore Black Diamond Mines trail loop | AllTrails

**HIKING TRAILS**: from the parking lot to Nortonville Trail through the Rose Hill Cemetery. Where you take a short break looking at the scenery and the oldest and famous cemetery near here. Continue up and down hill to the old town location of Nortonville. Continue onto Black Diamond Mines Trail loop up the hill, then continue on the paved road to the top. Then we go down hills all the way on the same Black Diamond Mines Trail (non paved) until Manhattan Cayon Trail which will take us back to Nortonville Trail and back to the parking lot.

**DISTANCE AND ELEVATION:** 5.6 miles, 1,280 feet.

**LUNCH OPTION**: Smith Landing Seafood Grill (1 Marina Plaza, Antioch) it's about 16 minutes' drive from the parking lot. (Straight out from Somersville Road through Antioch, one left turn on L-Street to Marina and the end.)