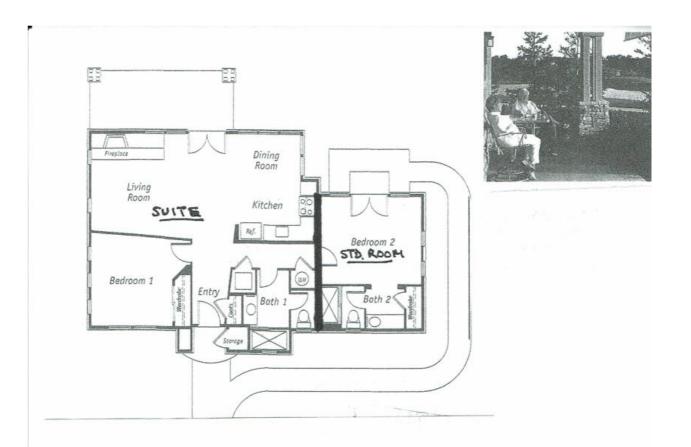

#### Saddle Creek Lodging Accommodations

Reserve the full two bedrooms, two bathroom cottage, or the master suite with the fully equipped kitchen and living room, or a single bedroom and bath (with refrigerator). All rooms open up onto the golf course. There is 1 cottage with 2 twin beds in each bedroom, 1 with king bed and 11 cottages with king beds in each bedroom.

#### **Room Choices**

Units are separated by a locked door and have separate

Entries (see diagram)

Suite – Includes Bedroom, Bath, Living Room, Dining Room, Fully Equipped Kitchen, TV, Patio

Or

Standard Bedroom – Bedroom, Bath, TV and Refrigerator